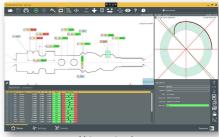

Easy to use, with an all new operator touch screen interface panel, offering intuitive operation directly on the shop floor, with one click automatic measurement and part recognition.

**TECHNICAL DATA** 