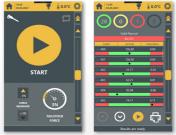

Easy to use, with an all new operator touch screen interface panel, offering intuitive operation directly on the shop floor, with one click automatic measurement and part recognition.

**TECHNICAL DATA** 

New easy to use touch screen operator interface

Exclusive helix tilting system by Sylvac, for more comprehensive thread measurements.

|                          |    | SCAN S25T                                               |        |
|--------------------------|----|---------------------------------------------------------|--------|
|                          |    | Diameter                                                | Length |
| Measuring range          | mm | 26                                                      | 200    |
| Resolution               | mm | Diameter : 0.0001 / Length : 0.0001                     |        |
| Accuracy                 | μm | Diameter : (0.9 +D[mm]/100) / Length : (2.5 +L[mm]/200) |        |
| Repeatability 2 <b>δ</b> | μm | Diameter: 0.5 / Length: 0.8                             |        |
| Holding capacity         | mm | 51                                                      | 200    |
| Tilt axis                | ٥  | 30                                                      |        |
| Headstock                |    | High precision rotary                                   |        |
| Axial move speed         | mm | Up to 100mm/s                                           |        |
| Max. part weight         | kg | 3                                                       |        |
| Machine weight           | kg | 73                                                      |        |
| Machine dimensions       | mm | Width 450, Height 590, Depth 520                        |        |